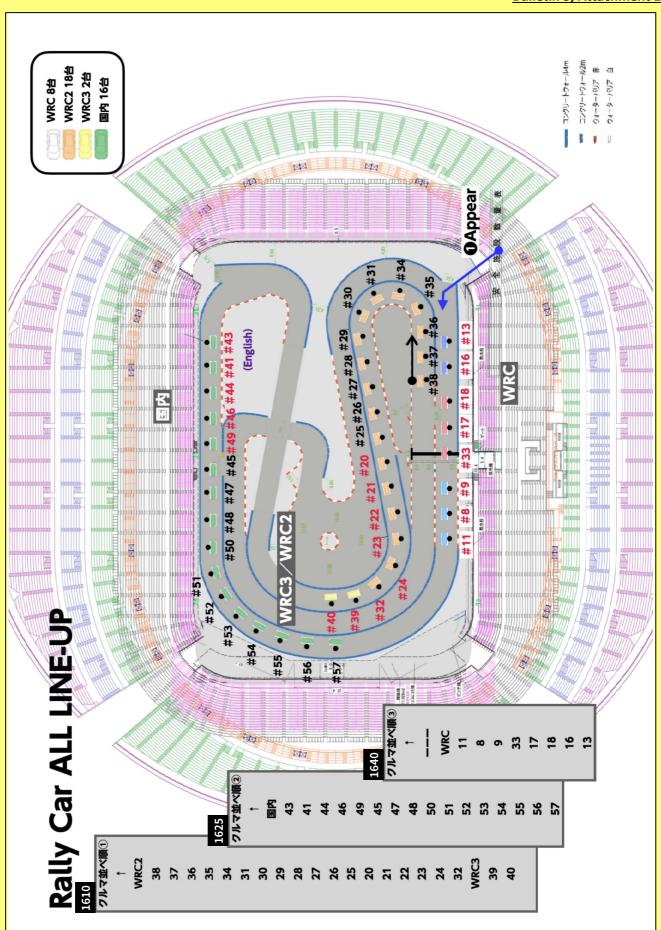

### 12.4 CEREMONIAL START (replace with)

Start ceremonies will take place on Thursday 21 November at the Toyota Stadium. All rally cars must be available at the entrance of the Toyota Stadium SSS as follows:

| <u>Group</u> | Time at the entrance | <u>Cars No. (in this order)</u>                                                |
|--------------|----------------------|--------------------------------------------------------------------------------|
| Α            | 16:10 - 16:25        | 38, 37, 36, 35, 34, 31, 30, 29, 28, 27, 26, 25, 20, 21, 22, 23, 24, 32, 39, 40 |
| В            | 16:25 - 16:40        | 43, 41, 44, 46, 49, 45, 47, 48, 50, 51, 52, 53, 54, 55, 56, 57                 |
| С            | 16:40 - 16:45        | 11, 8, 9, 33, 17, 18, 16, 13                                                   |

Cars are driven into the Stadium in convoys in three groups. Cars may be driven by the crews or by team representatives. Rally1 cars must be driven in electric mode.

See Ceremonial Start layout in Attachment 1.